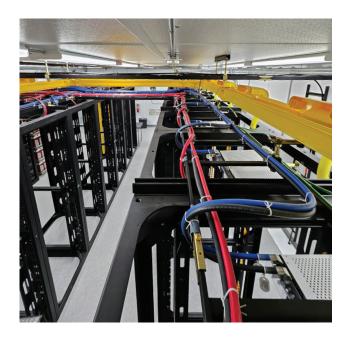

**Inside plant (ISP) services**—Specialized technicians proficient in construction, electrical, and cabling perform the final fit out, installation, and integration of all equipment needed to make the shelter ready for occupancy and leasing.